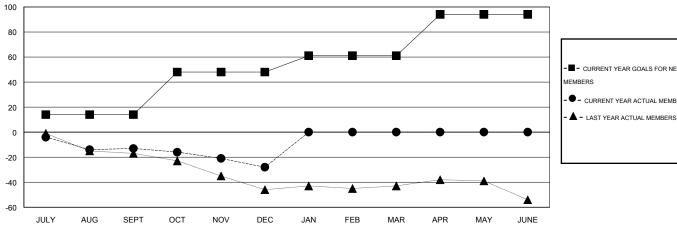

### GOALS AND ACTUAL MEMBERS CUMULATIVE

| -■-  | CURRENT | YEAR GOALS FOR NEW |
|------|---------|--------------------|
| МЕМВ | ERS     |                    |

CURRENT YEAR ACTUAL MEMBERS

| DROPPED CLUBS: 1 |    |
|------------------|----|
| DROPPED MEMBERS  |    |
| DECEASED         | 9  |
| CLUB CANCELLED   | 2  |
| OTHER            | 42 |
| TOTAL            | 53 |